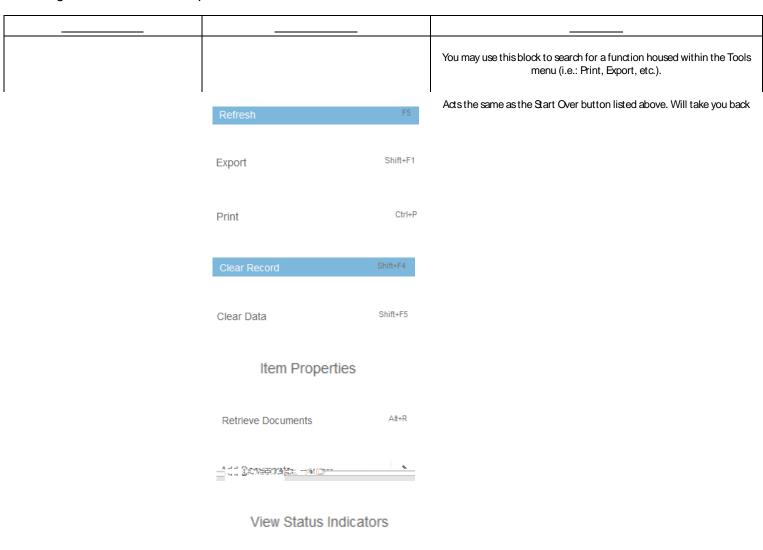

loon at the top of the screen

Upon selecting the , there are further menu item options you may select to help you navigate through forms. For further explanation, see the table below.

## **HELPFUL TIPS & TRICKS:**

You will also notice keyboard shortcuts ( .) listed next to some menu items. You may use these keyboard shortcuts in place of the relevant Tool menu items when working within Banner Forms.

About Banner

The menu items may change depending on the form you are viewing and/or working in, however those mentioned in the table above are seen within most forms.

A reference video is available online for Basic Navigation and Features: <a href="http://odu.edu/facultystaff/university-business/banner/inb/banner-xe-forms">http://odu.edu/facultystaff/university-business/banner/inb/banner-xe-forms</a>