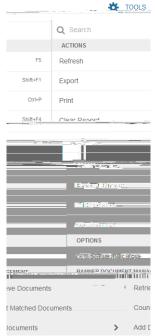

loon at the top of the screen

Upon selecting the , there are further menu item options you may select to help you navigate through forms. For further explanation, see the table below.

## **HELPFUL TIPS & TRICKS:**

You will also notice keyboard shortcuts ( .) listed next to some menu items. You may use these keyboard shortcuts in place of the relevant Tool menu items when working within Banner Forms.