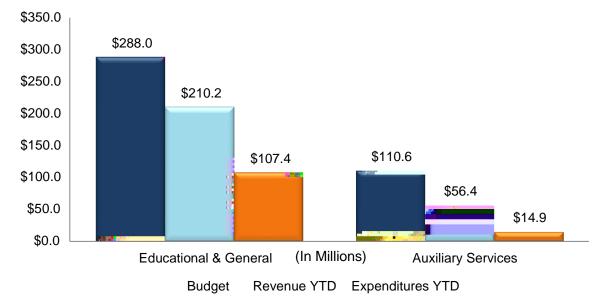

## Current Operating Funds Cumulative Revenue and Expenditures as of October 31, 2020

\*Does not include restricted grants, contracts or gifts

Notes: Educational and General: All operations related to the educational objectives of the institution and are funded from state appropriations, tuition and fees and community and public service revenues. Auxiliary Services: All operations that furnish goods or services to students, faculty and staff and are supported with self-supporting fees and revenues.