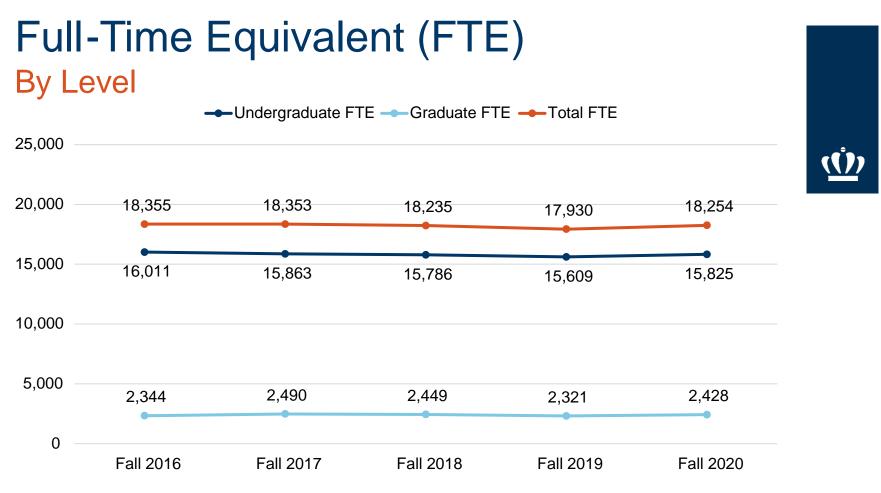

### **Board of Visitors Dashboard**

December 10, 2020

Note: Fall 20 FTE represents student as of institutional census. The official FTE will be based on R16 course calculations. Source: Office of Institutional Research