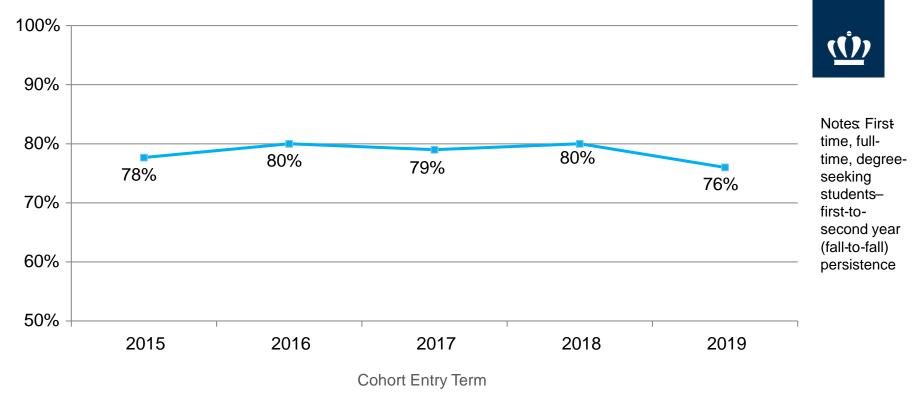

### **Board of Visitors Dashboard**

December 10, 2020



Note: Fall 20 FTE represents student as of institutional census. The official FTE will be based on R16 course calculations. Source: Office of Institutional Research





# **Freshman Retention**

#### By Year of Entry



### Six-Year Graduation Rate By Year of Entry



Cohort Entry Term







## Current Operating Funds Cumulative Revenue and Expenditures as of October 31, 2020



\*Does not include restricted grants, contracts or gifts



Notes: Educational and General: All operations related to the educational objectives of the institution and are funded from state appropriations, tuition and fees and community and public service revenues. Auxiliary Services: All operations that furnish goods or services to students, faculty and staff and are supported with self-supporting fees and revenues.

# **Operating Budget Changes**

#### As of October 31, 2020

|                    | Operating<br>Budget & Plan | Current<br>Operating Budget | Variance |
|--------------------|----------------------------|--------