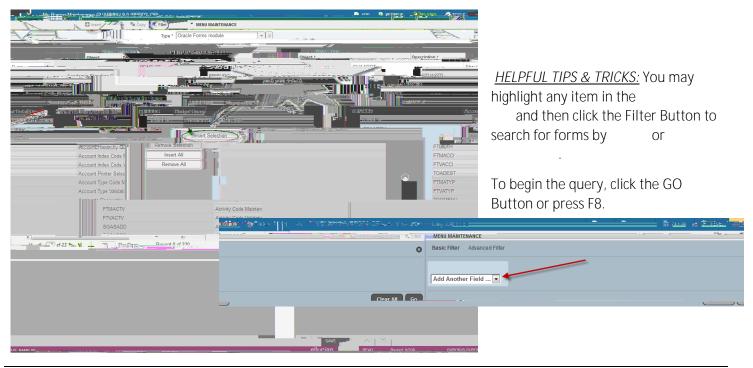

To add a form to your Personal Menu, locate the form on the list and double-click it. The select the Insert Selection button to add it to your Personal Menu.

Hit the SAVE Button at the bottom left of the screen and return to the ODU Home Screen to view your Personal Menu.

If you would like to delete a form from your Personal Menu, double-click that form in the click Remove Selection.

Hit the SAVE Button at the bottom left of the screen and return to the ODU Home Screen to view your Personal Menu.

## HELPFUL TIPS & TRICKS:

Only use the Insert Selection and Remove Selection buttons on the GUAPMNU Form. <u>NEVER</u> use the Insert All Menu Button because you will freeze yourself out of Banner. The Remove All button should only be used if you highlight the items in your Personal Menu ( ) and wish to remove every item. You MUST save your work! After you have completed your personal menu, always click the SAVE Button. You will receive a pop-up green message that reads, "Your work has successfully been saved!" – only after doing so should you X out of the Form and return to the ODU Home Screen.