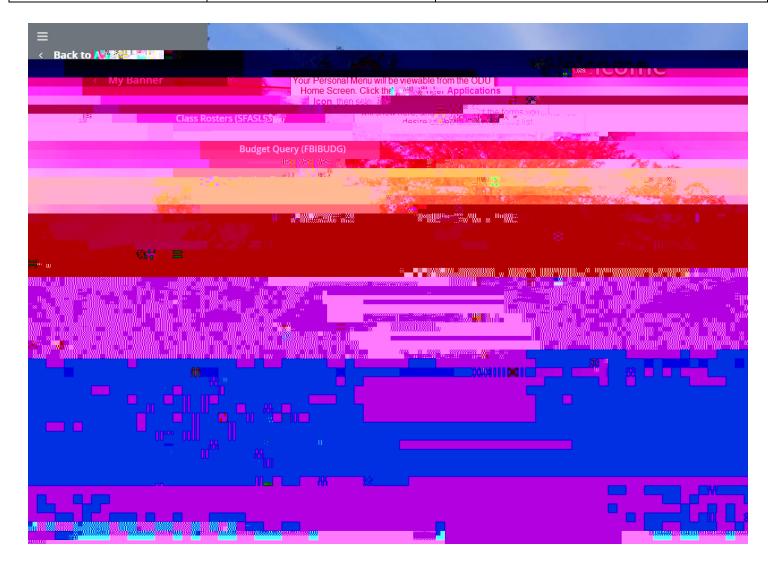

list and then

Your Personal Menu will appear on the ODU Home Screen. Click the Banner Applications Icon and then select My Banner. Your list will be viewable, and you may click a form from this list and be redirected automatically.

| Banner Applications Icon | === | Allows you to search through Banner and also view your My Banner personal menu. |
|--------------------------|-----|---------------------------------------------------------------------------------|
|--------------------------|-----|---------------------------------------------------------------------------------|