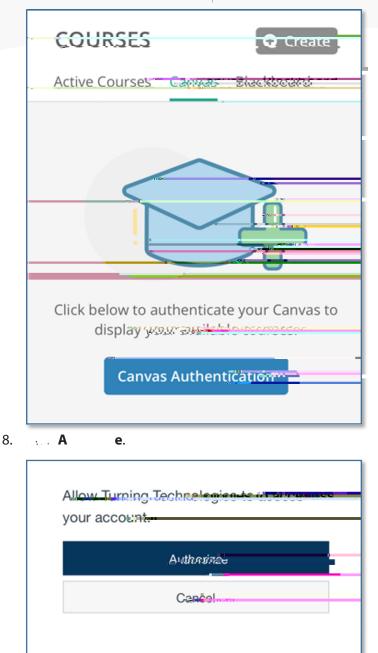

5. I gran the grant of the second sec

|           | Turning Account |
|-----------|-----------------|
| MIDAS ID: |                 |
| Password: |                 |
|           |                 |

6. , Caal. . .

## Add a T gP D c e a :

Adding Turning-Point to Courses in Canvas